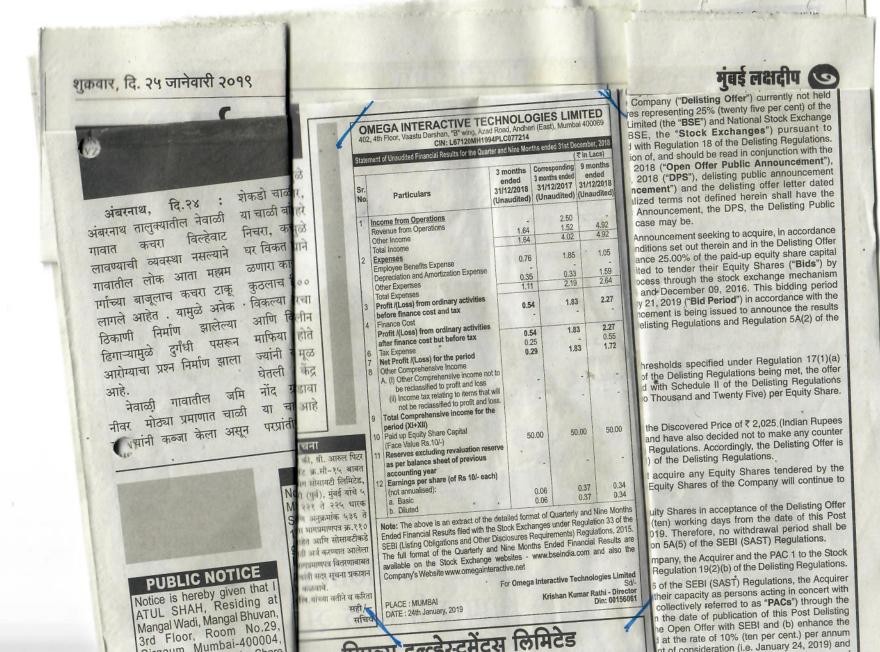

| 382<br>384                             | 4579<br>4590                                                                                                 | 5436<br>5453                         | 6036<br>6084                                                                                                                 | 6744<br>6751                                                                                                                             | 7626<br>7644                                                                                                 | 849<br>852                                                                                  | 5 918<br>7 918       | 7 9986<br>9 9998                                                     |

6th Prize Rs.